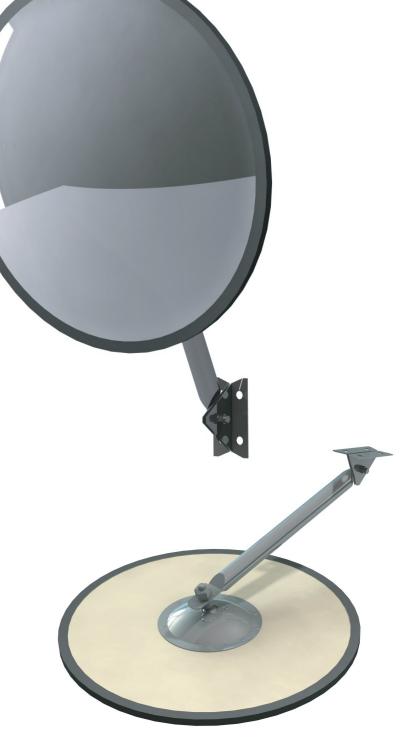

## CONVEX FRAME

Provides a wide angled view to see around corners and hidden areas. Helps to reduce accidents and discourages shoplifting. Recommended to be used for locations where glass mirrors might prove hazardous, as in food processing plants, hospitals, schools institutions and retail stores. Fully adjustable to almost any angle, these mirrors add further security and safety to all retail institutional and industrial applications.

## MIRROR

Made from 3mm acrylic. Recommended in locations where glass mirror may not be desired. Convex shape provides panoramic view.

| STOCK SIZES |                     |
|-------------|---------------------|
| Diam.       | Distance<br>Covered |
| 12 " DIA    | 10 ft.              |
| 18 " DIA    | 25 ft.              |
| 24 " DIA    | 35 ft.              |
| 26 " DIA    | 40 ft.              |
| 30 " DIA    | 45 ft.              |
| 36 " DIA    | 50 ft.              |

Weight: 4 lbs / sq. ft (NOT BOXED)

Security Mirror Industries Limited 69 Densley Avenue Toronto, Ontario. M6M 2P5 TEL: 416 244 3393 FAX: 416 244 8994 www.securitymirror.com smi@securitymirror.com

Comes Complete (All Hardware) less mounting screws.