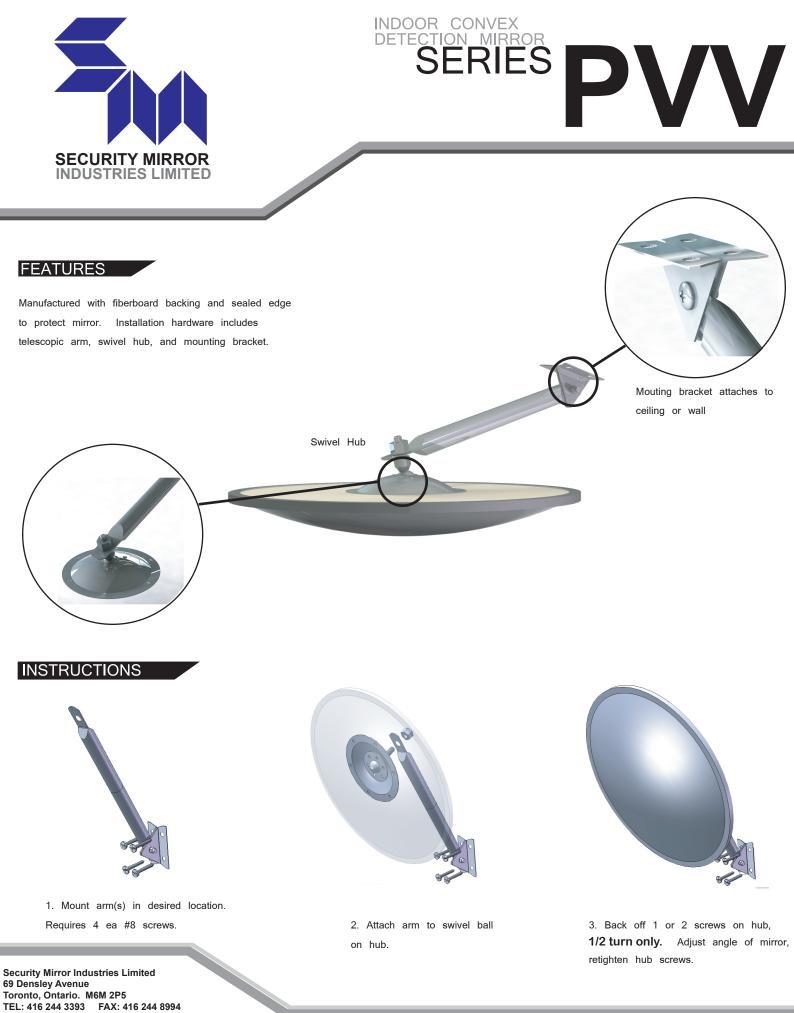

## INDOOR CONVEX DETECTION MIRROR SERIES PVVV

## CONVEX FRAME

Provides a wide angled view to see around corners and hidden areas. Helps to reduce accidents and discourages shoplifting. Recommended to be used for locations where glass mirrors might prove hazardous, as in food processing plants, hospitals, schools institutions and retail stores. Fully adjustable to almost any angle, these mirrors add further security and safety to all retail institutional and industrial applications.

## MIRROR

Made from 3mm acrylic. Recommended in locations where glass mirror may not be desired. Convex shape provides panoramic view.

| STOCK SIZES |                     |
|-------------|---------------------|
| Diam.       | Distance<br>Covered |
| 12 " DIA    | 10 ft.              |
| 18 " DIA    | 25 ft.              |
| 24 " DIA    | 35 ft.              |
| 26 " DIA    | 40 ft.              |
| 30 " DIA    | 45 ft.              |
| 36 " DIA    | 50 ft.              |

Weight: 4 lbs / sq. ft (NOT BOXED)

Security Mirror Industries Limited 69 Densley Avenue Toronto, Ontario. M6M 2P5 TEL: 416 244 3393 FAX: 416 244 8994 www.securitymirror.com smi@securitymirror.com

Comes Complete (All Hardware) less mounting screws.